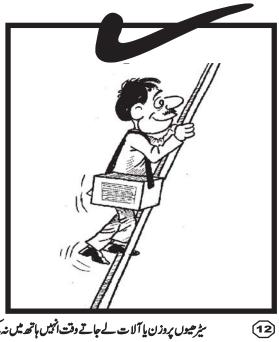

کام ختم کرنے کے بعد سیرھیوں کومحفوظ جگہاور محفوظ طریقے سے ذخیرہ کریں۔

سیر حیوں سے اتر تے وقت سیر حمی کی طرف مندر کھیں۔ پیچھے کود کیکھتے ہوئے نداتریں۔

سٹر حیوں پروزن یا آلات لے جاتے وقت انہیں ہاتھ میں نہ پکڑیں بلکہ دونوں ہاتھوں کوسٹرھی پکڑنے کے لئے استعال کریں۔